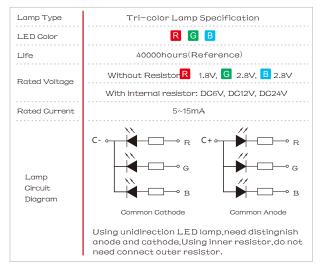

e: ≤50mΩ Insulation Resistance:  $\geq$ 1000M $\Omega$ 

Electrical strength: 1500VAC, 50Hz, 1min

Operating Temperature:  $-25\,^{\circ}\text{C} \sim +55\,^{\circ}\text{C}(\text{No freeze})$ 

Mechanical Life: 1,000,000 cycles Electrical Life: 50,000 cycles Panel Thickness: 1 ~ 8mm Torque: About 0.6Nm Actuation Force: About 4N Actuation Travel: About 2.5mm Protection Class: IP65,IK10 Contact: Silvery Alloy

Actuator:Stainless steel/Aluminum(Black) Body: Stainless steel/Aluminum(Black)

Base: PBT

made to order.

#### RoHS

#### Dimension



### Terminal Arrangement



1,2,3,4 are one set; 1,2 are normal closed(NC); 3,4 are normal opened(NO). The lamp and switch are relatively independent and can use switch or peripheral circuit to control the lamp state.

## Tri-color Lamp Specification



### Switch Rating

| 度不超过最大额定值所允许的电话<br>110V 220V |
|------------------------------|
| / 24V 110V 220V              |
|                              |
| — 5А ЗА                      |
| — за 2A                      |
| 5A 1A 0.5A                   |
| 2A 0.2A 0.1A                 |
|                              |

Minimum load: 3VAC/DC,5mA(Reference)

Application scope depends on operating environment and load type