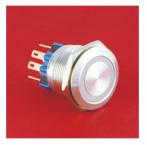

# **GQ22 TRI-COLOR LED PUSH BUTTON SWITCH**

Flat actuator+pin terminal+tri-color ring LED

GQ22-11**■**E/**★**RGB/**▲**/◎ (Dual color with 3 wires is available)

Tri-color Display

#### Specifications

Panel Cutout:  $\Phi$  22mm

Contact Configuration: 1NO1NC

Head Shape: Flat

Terminal: Pin(2.8×0.5mm)

Switching: Za(Double-break fast-motion contact)

Contact Resistance: ≤50mΩ Insulation Resistance:  $\geq$ 1000M $\Omega$ 