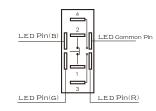

### Terminal Arrangement

1,2,3,4 are one set; 1,2 are normal closed(NC); 3,4 are normal opened(NO). The lamp and switch are relatively independent and can use switch or peripheral circuit to control the lamp state.

## Tri-color Lamp Specification