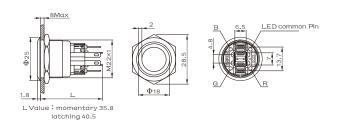

#### Dimension

#### Specifications

Panel Cutout:  $\Phi$  22mm

Contact Configuration: 1NO1NC

Head Shape: Flat

Terminal: Pin(2.8×0.5mm)

Switching: Za(Double-break fast-motion contact)

Contact Resistance: ≤50mΩ Insulation Resistance:  $\geq$ 1000M $\Omega$ 