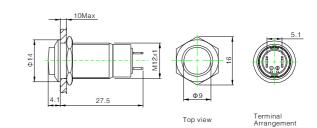

## **Related parameters**

| Terminal Type       | Pin Terminal(2.8×0.5mm)<br>x(double-break and slow | Material of<br>Actuator | Stainless Steel |
|---------------------|----------------------------------------------------|-------------------------|-----------------|
| Switching:<br>Panel | -motion contact)<br>1~10mm                         | The Crust<br>Material   | Stainless Steel |
| Thickness           |                                                    | Material of Base        | PA66            |
| Torque              | About 0.6Nm                                        | Operation               | About 3.5N      |
| Mechanical          | More than 200,000 cycles                           | Pressure                |                 |
| Life                | More man 200,000 cycles                            | Operation Travel        | About 2.5mm     |
| Electrical<br>Life  | More than 50,000 cycles                            |                         |                 |

## GQ12-CH-10Z/J/S Stainless Steel

- Oiameter: Φ12mm
- Switch Rating:1A/36V
- Ontact Configuration:1NO
- Operation Type:Latching(Z)
- The Crust Material: Stainless steel
- IP Degree:IP40
- Iterminal Type:Pin Terminal(2.8×0.5mm)