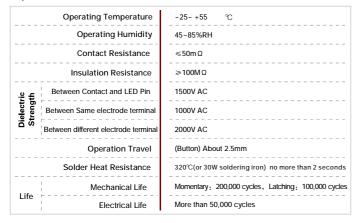

## **Switch Rating**

| Rated Insulation Voltage Ui<br>Thermal Current Ith<br>Rated Voltage |                |      | 250V<br>3A                    |               |                |      |
|---------------------------------------------------------------------|----------------|------|-------------------------------|---------------|----------------|------|
|                                                                     |                |      |                               |               |                |      |
|                                                                     |                |      | Rated<br>Operation<br>Current | AC<br>50/60Hz | Resistive load |      |
| Inductive load                                                      |                |      |                               |               | 0.7A           | 0.5A |
| DC                                                                  | Resistive load | 1A   |                               | 1A            | 0.2A           | _    |
|                                                                     | Inductive load | 0.7A |                               | 0.7A          | 0.1A           | -    |
| Contact material                                                    |                |      | Silver Alloy                  |               |                |      |

Minimum Load: 3V AC/DC 5mA ( Reference ) Application scope depends on operating environment and load type

## **Specifications**