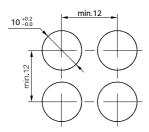

|                |      |                               |               | 0.7A           | 0.5A |
| DC                                                                  | Resistive load | 1A   |                               | 1A            | 0.2A           | _    |
|                                                                     | Inductive load | 0.7A |                               | 0.7A          | 0.1A           | -    |
| Contact material                                                    |                |      | Silver Alloy                  |               |                |      |

Minimum Load: 3V AC/DC 5mA ( Reference ) Application scope depends on operating environment and load type

## **Specifications**



#### Diameter of Installation Hole



# **Lamp Bead Configuration**





- Diameter: 
  Ф10mm
- Switch rating: 0.5A/220V
- © Contact Configuration: 1NO1NC
- ⊙ Operation type(■): Momenraty / Latching(Z)
- Lamp type: Ring type
- © LED color(△): R G Y 0 B W
- LED voltage (: 6V/12V/24V/36V)
- The Crust Material: Stainless steel
- Terminal type:Pin terminal(1.8x0.4)