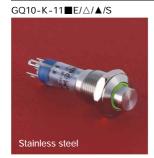

# **Lamp Bead Configuration**

- Diameter: 
  Ф10mm
- Switch rating: 0.5A/220V
- © Contact Configuration: 1NO1NC
- ⊙ Operation type(■): Momenraty / Latching(Z)
- Lamp type: Ring type
- © LED color(△): R G Y 0 B W
- LED voltage (: 6V/12V/24V/36V)
- The Crust Material: Stainless steel
- Terminal type:Pin terminal(1.8x0.4)