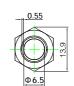

| Inductive load | 0.7A |                               | 0.7A          | 0.1A           | -    |
| Contact material                                                    |                |      | Silver Alloy                  |               |                |      |

Minimum Load: 3V AC/DC 5mA ( Reference ) Application scope depends on operating environment and load type

## **Specifications**



#### Diameter of Installation Hole



# **Lamp Bead Configuration**





- Diameter: 
  Ф10mm
- Switch rating: 0.5A/220V
- © Contact Configuration: 1NO1NC
- ⊙ Operation type(■): Momenraty / Latching(Z)
- Lamp type: Ring type
- © LED color(△): R G Y 0 B W
- LED voltage (: 6V/12V/24V/36V)
- The Crust Material: Stainless steel
- Terminal type:Pin terminal(1.8x0.4)