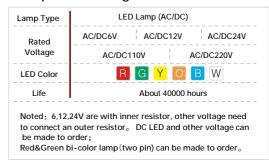

# **Lamp Bead Configuration**

- Diameter: 
  Ф10mm
- Switch rating: 0.5A/220V
- © Contact Configuration: 1NO1NC
- ⊙ Operation type(■): Momenraty / Latching(Z)
- Lamp type: Ring type
- © LED color(△): R G Y 0 B W
- LED voltage (: 6V/12V/24V/36V)
- The Crust Material: Stainless steel
- Terminal type:Pin terminal(1.8x0.4)