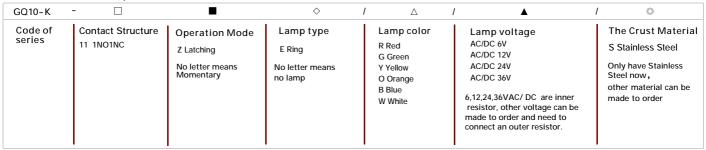

## Part<sub>-</sub>number Description

Note: PIs read the catalogue carefully, and choose the right part-number according to the sign.