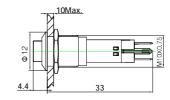

| Inductive load | 0.7A |                               | 0.7A          | 0.1A           | -    |
| Contact material                                                    |                |      | Silver Alloy                  |               |                |      |

Minimum Load: 3V AC/DC 5mA ( Reference ) Application scope depends on operating environment and load type

## **Specifications**



#### Diameter of Installation Hole



# **Lamp Bead Configuration**





- Diameter: 
  Ф10mm
- Switch rating: 0.5A/220V
- © Contact Configuration: 1NO1NC
- ⊙ Operation type(■): Momenraty / Latching(Z)
- Lamp type: Ring type
- © LED color(△): R G Y 0 B W
- LED voltage (: 6V/12V/24V/36V)
- The Crust Material: Stainless steel
- Terminal type:Pin terminal(1.8x0.4)