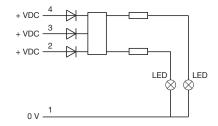

# Electrical characteristics

- Single-colour: 20 LEDs, red, yellow, green, blue or white
- Dual-colour: 40 LEDs, red/yellow, red/green or blue/white
- Operating voltage:
- 110 VDC ± 30 %
- -24 VDC  $\pm 30$  %
- Current consumption: <60 mA
- The illumination may vary slightly depending on the manufacturer of the LEDs