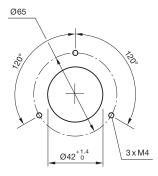

umination in one or two colours
- Bright and homogenous illumination
- High IP69K front protection
- Optional flashing or dimming effects

# Colour of front bezel

- Plastic: Green RAL 6032, red RAL 3000, blue RAL 5015, yellow RAL 1023, grey RAL 7040, black RAL 9017
- Metal: Aluminium, natural anodized

# Standards and directives

- Declaration of Conformity
- EN 50155
- Fire protection
- EN 45545
- Cable in compliance with
- DIN EN 50306-2; VDE 0260-306-2
- DIN EN 50306-4; VDE 0260-306-4
- NFF 63808/NFF 61030

## Mounting/replacement

The mounting dimensions of the Series 57 indicators are compliant with industry standards and are identical to those of other manufacturers – making it easy to upgrade straight to the Series 57 from other indicators.

#### Dimensions



# Mounting cut-outs



## Diagram single-colour, no software



Diagram, bi-colour, no software



# Diagram, single-colour, with software



Diagram, bi-colour, with software



# EAO Contact. *Your centre of excellence.*

#### Headquarters

EAO Holding AG

Tannwaldstrasse 88 CH-4600 Olten Telephone +41 62 286 91 11 info@eao.com

# **Manufacturing Companies**

## Switzerland

EAO AG Tannwaldstrasse 88 CH-4600 Olten Telephone +41 62 286 91 11 info@eao.com

EAO Systems AG Tannwaldstrasse 88 CH-4600 Olten Telephone +41 62 286 91 11 sales.esy@eao.com

#### **Sales Companies**

#### China

EAO (Guangzhou) Ltd. RM 3A03, 3A/F, Block A, Guangzhou International Business Incubator Centre 3 Ju Quan Lu, Guangzhou Science City CN-Guangzhou, PRC Telephone +86 20 322 903 90 sales.ecn@eao.com

#### France

EAO France SAS 5,