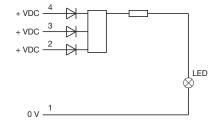

or dimming effects

# Colour of front bezel

- Plastic: Green RAL 6032, red RAL 3000, blue RAL 5015, yellow RAL 1023, grey RAL 7040, black RAL 9017
- Metal: Aluminium, natural anodized

# Standards and directives

- Declaration of Conformity
- EN 50155
- Fire protection
- EN 45545
- Cable in compliance with
- DIN EN 50306-2; VDE 0260-306-2
- DIN EN 50306-4; VDE 0260-306-4
- NFF 63808/NFF 61030

## Mounting/replacement

The mounting dimensions of the Series 57 indicators are compliant with industry standards and are identical to those of other manufacturers – making it easy to upgrade straight to the Series 57 from other indicators.

#### Dimensions



# Mounting cut-outs



## Diagram single-colour, no software



Diagram, bi-colour, no software



# Diagram, single-colour, with software



Diagram, bi-colour, with software



# EAO Contact. *Your centre of excellence.*

#### Headquarters

EAO Holding AG

Tannwaldstrasse 88 CH-4600 Olten Telephone +41 62 286 91 11 info@eao.com

# **Manufacturing Companies**

## Switzerland

EAO AG Tannwaldstrasse 88 CH-4600 Olten Telephone +41 62 286 91 11 info@eao.com

EAO Systems AG Tannwaldstrasse 88 CH-4600 Olten Telephone +41 62 286 91 11 sales.esy@eao.com

#### **Sales Companies**

#### China

EAO (Guangzhou) Ltd. RM 3A03, 3A/F, Block A, Guangzhou International Business Incubator Centre 3 Ju Quan Lu, Guangzhou Science City CN-Guangzhou, PRC Telephone +86 20 322 903 90 sales.ecn@eao.com

#### France

EAO France SAS 5, rue Henri François FR-77330 Ozoir-la-Ferrière Telephone +33 1 64 43 37 37 sales.efr@eao.com

#### Germany, Austria, Pol