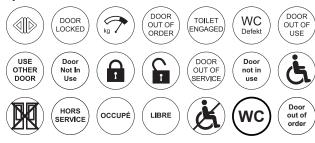

for versions with light effect functions (wire cross section 0.5 mm<sup>2</sup>)
- Cable length: 200mm; 1000mm; 2000mm (other lengths upon request)
- Resistant to impact shocks and vibrations
- Resistant to impact shocks and vibrations
- Plug connectors upon request

# Electrical characteristics

- Single-colour: 20 LEDs, red, yellow, green, blue or white
- Dual-colour: 40 LEDs, red/yellow, red/green or blue/white
- Operating voltage:
- 110 VDC ± 30 %
- -24 VDC  $\pm 30$  %
- Current consumption: <60 mA
- The illumination may vary slightly depending on the manufacturer of the LEDs

#### Ambient conditions

- Temperature
- Storage temperature –45 °C to +90 °C
- Operating temperature –40 °C to +85 °C

#### Degree of protection

- IP69K front protection
- IP67 rear protection

#### Symbols



# Advantages.

- Extra-large illuminated surface
- Illumination in one or two colours
- Bright and homogenous illumination
- High IP69K front protection
- Optional flashing or dimming effects

# Colour of front bezel

- Plastic: Green RAL 6032, red RAL 3000, blue RAL 5015, yellow RAL 1023, grey RAL 7040, black RAL 9017
- Metal: Aluminium, natural anodized

# Standards and directives

- Declaration of Conformity
- EN 50155
- Fire protection
- EN 45545
- Cable in compliance with
- DIN EN 50306-2; VDE 0260-306-2
- DIN EN 50306-4; VDE 0260-306-4
- NFF 63808/NFF 61030

## Mounting/replacement

The mounting dimensions of the Series 57 indicators are compliant with industry standards and are identical to those of other manufacturers – making it easy to upgrade straight to the Series 57 from oth