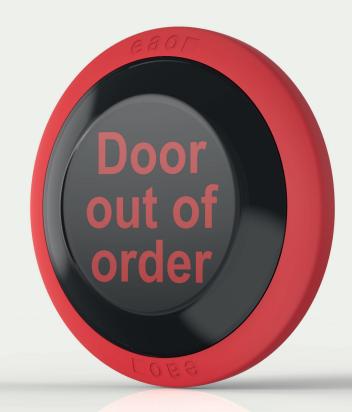

The modern design and extra-large illuminated surface ensure that 'secret-til-lit' symbols or text are clearly visible even from far away. The Series 57 indicator is available with single or dual-colour illumination in red, yellow, green, blue and white. Flashing and dimming effects are also available.