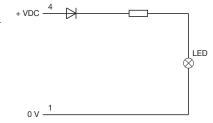

and homogenous illumination
- High IP69K front protection
- Optional flashing or dimming effects

# Colour of front bezel

- Plastic: Green RAL 6032, red RAL 3000, blue RAL 5015, yellow RAL 1023, grey RAL 7040, black RAL 9017
- Metal: Aluminium, natural anodized

# Standards and directives

- Declaration of Conformity
- EN 50155
- Fire protection
- EN 45545
- Cable in compliance with
- DIN EN 50306-2; VDE 0260-306-2
- DIN EN 50306-4; VDE 0260-306-4
- NFF 63808/NFF 61030

## Mounting/replacement

The mounting dimensions of the Series 57 indicators are compliant with industry standards and are identical to those of other manufacturers – making it easy to upgrade straight to the Series 57 from other indicators.

#### Dimensions



# Mounting cut-outs



## Diagram single-colour, no software



Diagram, bi-colour, no software



# Diagram, single-colour, with software



Diagram, bi-colour, with software



# EAO Contact. *Your centre of excellence.*

#### Headquarters

EAO Holding AG

Tannwaldstrasse 88 CH-4600 Olten Telephone +41 62 286 91 11 info@eao.com

# **Manufacturing Companies**

## Switzerland

EAO AG Tannwaldstrasse 88 CH-4600 Olten Telephone +41 62 286 91 11 info@eao.com

EAO Systems AG Tannwaldstrasse 88 CH-4600 Olten Telephone +41 62 286 91 11 sales.esy@eao.com

#### **Sales Companies**

#### China

EAO (Guangzhou) Ltd. RM 3A03, 3A/F, Block A, Guangzhou International Business Incubator Centre 3 Ju Quan Lu, Guangzhou Science City CN-Guangzhou, PRC Telephone +86 20 322 903 90 sales.ecn@eao.com

#### France

EAO France SAS 5, rue Henri François FR-77330 Ozoir-la-Ferr