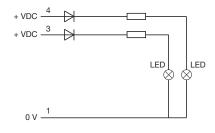

IP69K front protection
- Optional flashing or dimming effects

# Colour of front bezel

- Plastic: Green RAL 6032, red RAL 3000, blue RAL 5015, yellow RAL 1023, grey RAL 7040, black RAL 9017
- Metal: Aluminium, natural anodized

# Standards and directives

- Declaration of Conformity
- EN 50155
- Fire protection
- EN 45545
- Cable in compliance with
- DIN EN 50306-2; VDE 0260-306-2
- DIN EN 50306-4; VDE 0260-306-4
- NFF 63808/NFF 61030

## Mounting/replacement

The mounting dimensions of the Series 57 indicators are compliant with industry standards and are identical to those of other manufacturers – making it easy to upgrade straight to the Series 57 from other indicators.

#### Dimensions



# Mounting cut-outs



## Diagram single-colour, no software



Diagram, bi-colour, no software



# Diagram, single-colour, with software



Diagram, bi-colour, with software



# EAO Contact. *Your centre of excellence.*

#### Headquarters

EAO Holding AG

Tannwaldstrasse 88 CH-4600 Olten Telephone +41 62 286 91 11 info@eao.com

# **Manufacturing Companies**

## Switzerland

EAO AG Tannwaldstrasse 88 CH-4600 Olten Telephone +41 62 286 91 11 info@eao.com

EAO Systems AG Tannwaldstrasse 88 CH-4600 Olten Telephone +41 62 286 91 11 sales.esy@eao.com

#### **Sales Companies**

#### China

EAO (Guangzhou) Ltd. RM 3A03, 3A/F, Block A, Guangzhou International Business Incubator Centre 3 Ju Quan Lu, Guangzhou Science City CN-Guangzhou, PRC Telephone +86 20 322 903 90 sales.ecn@eao.com

#### France

EAO France SAS 5, rue Henri François FR-77330 Ozoir-la-Ferrière Telephone +33 1 64 43 37 37 sa