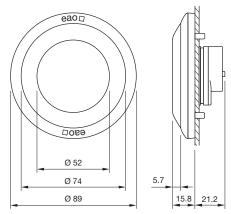

luminated surface
- Illumination in one or two colours
- Bright and homogenous illumination
- High IP69K front protection
- Optional flashing or dimming effects

# Colour of front bezel

- Plastic: Green RAL 6032, red RAL 3000, blue RAL 5015, yellow RAL 1023, grey RAL 7040, black RAL 9017
- Metal: Aluminium, natural anodized

# Standards and directives

- Declaration of Conformity
- EN 50155
- Fire protection
- EN 45545
- Cable in compliance with
- DIN EN 50306-2; VDE 0260-306-2
- DIN EN 50306-4; VDE 0260-306-4
- NFF 63808/NFF 61030

## Mounting/replacement

The mounting dimensions of the Series 57 indicators are compliant with industry standards and are identical to those of other manufacturers – making it easy to upgrade straight to the Series 57 from other indicators.

#### Dimensions



# Mounting cut-outs



## Diagram single-colour, no software



Diagram, bi-colour, no software



# Diagram, single-colour, with software



Diagram, bi-colour, with software



# EAO Contact. *Your centre of excellence.*

#### Headquarters

EAO Holding AG

Tannwaldstrasse 88 CH-4600 Olten Telephone +41 62 286 91 11 info@eao.com

# **Manufacturing Companies**

## Switzerland

EAO AG Tannwaldstrasse 88 CH-4600 Olten Telephone +41 62 286 91 11 info@eao.com

EAO Systems AG Tannwaldstrasse 88 CH-4600 Olten Telephone +41 62 286 91 11 sales.esy@eao.com

#### **Sales Companies**

#### China

EAO (Guangzhou) Ltd. RM 3A03, 3A/F, Block A, Guangzhou International Business Incubator Centre 3 Ju Quan Lu, Guangzhou Science City CN-Guangzhou, PRC Telephone +86 20 322 903 90 sales.ecn@eao.com

#### Fra