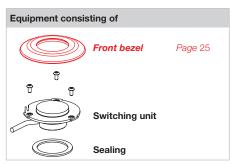

Dimensions [mm] [mm]

Mounting cut-outs [mm]

Each part listed below includes all the black components shown in the 3D-drawing.

To obtain a complete unit, please select the red components from the pages shown.