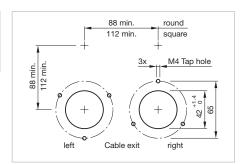

Dimensions [mm] [mm]

Mounting cut-outs [mm]

Each part listed below includes all the black components shown in the 3D-drawing.

To obtain a complete unit, please select the red components from the pages shown.

Tolerance +25 % ... -30 %

| Cable exit               |                                            |                          |                                               |               |                                 |  |      |
|--------------------------|--------------------------------------------|--------------------------|-----------------------------------------------|---------------|---------------------------------|--|------|
| □ cable exit right       |                                            |                          | □ cable exit left                             |               |                                 |  |      |
|                          |                                            |                          | '                                             |               |                                 |  |      |
| Cable length             |                                            |                          |                                               |               |                                 |  |      |
| □ A = 200 mm             | □ A = 500 mm                               | □ A = 1000 mm            |                                               | □ A = 1500 mm |                                 |  | _ mm |
|                          |                                            |                          |                                               |               |                                 |  |      |
| Cable and Connector type |                                            |                          |                                               |               |                                 |  |      |
| Cable                    |                                            |                          | Connector                                     |               |                                 |  |      |
| □ 2x0.24mm²              |                                            |                          | □ core end-sleeves                            |               |                                 |  |      |
|                          |                                            |                          | ☐ AMP Connector Mate-N-Lok (Wiring diagram 2) |               |                                 |  |      |
|                          |                                            |                          | □ DEUTSCH connector (Wiring diagram 2)        |               |                                 |  |      |
|                          | ☐ AMP Connector 2.8x0.8 (Wiring diagram 1) |                          |                                               |               |                                 |  |      |
|                          |                                            |                          | ☐ AMP Connector 6.3 x 0.8 (Wiring diagram 2)  |               |                                 |  |      |
|                          |                                            |                          | ,                                             |               |                                 |  |      |
| Housing                  |                                            |                          |                                               |               |                                 |  |      |
| □ housing D73 (standard) | ☐ housing                                  | housing reworked 50x50mm |                                               |               | □ housing reworked 68.5 x 50 mm |  |      |
|                          |                                            |                          |                                               |               |                                 |  |      |