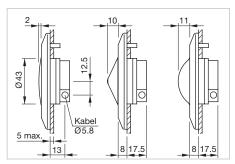

Dimensions [mm] [mm]

Mounting cut-outs [mm]

Each part listed below includes all the black components shown in the 3D-drawing.

To obtain a complete unit, please select the red components from the pages shown.

Tolerance +25 % ... -30 %

| Cable exit               |                                            |                          |                                               |               |                                 |  |      |
|--------------------------|--------------------------------------------|--------------------------|-----------------------------------------------|---------------|---------------------------------|--|------|
| □ cable exit right       |                                            |                          | □ cable exit left                             |               |                                 |  |      |
|                          |                                            |                          | '                                             |               |                                 |  |      |
| Cable length             |                                            |                          |                                               |               |                                 |  |      |
| □ A = 200 mm             | □ A = 500 mm                               | □ A = 1000 mm            |                                               | □ A = 1500 mm |                                 |  | _ mm |
|                          |                                            |                          |                                               |               |                                 |  |      |
| Cable and Connector type |                                            |                          |                                               |               |                                 |  |      |
| Cable                    |                                            |                          | Connector                                     |               |                                 |  |      |
| □ 2x0.24mm²              |                                            |                          | □ core end-sleeves                            |               |                                 |  |      |
|                          |                                            |                          | ☐ AMP Connector Mate-N-Lok (Wiring diagram 2) |               |                                 |  |      |
|                          |                                            |                          | □ DEUTSCH connector (Wiring diagram 2)        |               |                                 |  |      |
|                          | ☐ AMP Connector 2.8x0.8 (Wiring diagram 1) |                          |                                               |               |                                 |  |      |
|                          |                                            |                          | ☐ AMP Connector 6.3 x 0.8 (Wiring diagram 2)  |               |                                 |  |      |
|                          |                                            |                          | ,                                             |               |                                 |  |      |
| Housing                  |                                            |                          |                                               |               |                                 |  |      |
| □ housing D73 (standard) | ☐ housing                                  | housing reworked 50x50mm |                                               |               | □ housing reworked 68.5 x 50 mm |  |      |
|                          |                                            |                          |                                               |               |                                 |  |      |