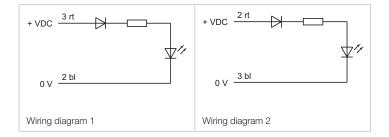

Tolerance +25 % ... -30 %

| Cable exit               |                                            |                          |                                               |               |                                 |  |      |
|--------------------------|--------------------------------------------|--------------------------|-----------------------------------------------|---------------|---------------------------------|--|------|
| □ cable exit right       |                                            |                          | □ cable exit left                             |               |                                 |  |      |
|                          |                                            |                          | '                                             |               |                                 |  |      |
| Cable length             |                                            |                          |                                               |               |                                 |  |      |
| □ A = 200 mm             | □ A = 500 mm                               | □ A = 1000 mm            |                                               | □ A = 1500 mm |                                 |  | _ mm |
|                          |                                            |                          |                                               |               |                                 |  |      |
| Cable and Connector type |                                            |                          |                                               |               |                                 |  |      |
| Cable                    |                                            |                          | Connector                                     |               |                                 |  |      |
| □ 2x0.24mm²              |                                            |                          | □ core end-sleeves                            |               |                                 |  |      |
|                          |                                            |                          | ☐ AMP Connector Mate-N-Lok (Wiring diagram 2) |               |                                 |  |      |
|                          |                                            |                          | □ DEUTSCH connector (Wiring diagram 2)        |               |                                 |  |      |
|                          | ☐ AMP Connector 2.8x0.8 (Wiring diagram 1) |                          |                                               |               |                                 |  |      |
|                          |                                            |                          | ☐ AMP Connector 6.3 x 0.8 (Wiring diagram 2)  |               |                                 |  |      |
|                          |                                            |                          | ,                                             |               |                                 |  |      |
| Housing                  |                                            |                          |                                               |               |                                 |  |      |
| □ housing D73 (standard) | ☐ housing                                  | housing reworked 50x50mm |                                               |               | □ housing reworked 68.5 x 50 mm |  |      |
|                          |                                            |                          |                                               |               |                                 |  |      |