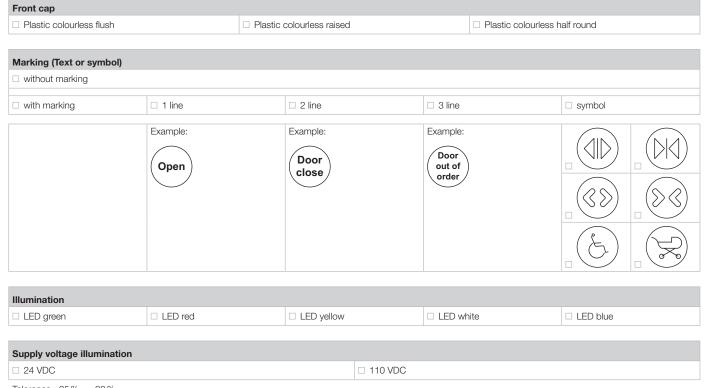

Tolerance +25 % ... -30 %

| Cable exit               |                                            |                          |                                               |               |                                 |  |      |
|--------------------------|--------------------------------------------|--------------------------|-----------------------------------------------|---------------|---------------------------------|--|------|
| □ cable exit right       |                                            |                          | □ cable exit left                             |               |                                 |  |      |
|                          |                                            |                          | '                                             |               |                                 |  |      |
| Cable length             |                                            |                          |                                               |               |                                 |  |      |
| □ A = 200 mm             | □ A = 500 mm                               | □ A = 1000 mm            |                                               | □ A = 1500 mm |                                 |  | _ mm |
|                          |                                            |                          |                                               |               |                                 |  |      |
| Cable and Connector type |                                            |                          |                                               |               |                                 |  |      |
| Cable                    |                                            |                          | Connector                                     |               |                                 |  |      |
| □ 2x0.24mm²              |                                            |                          | □ core end-sleeves                            |               |                                 |  |      |
|                          |                                            |                          | ☐ AMP Connector Mate-N-Lok (Wiring diagram 2) |               |                                 |  |      |
|                          |                                            |                          | □ DEUTSCH connector (Wiring diagram 2)        |               |                                 |  |      |
|                          | ☐ AMP Connector 2.8x0.8 (Wiring diagram 1) |                          |                                               |               |                                 |  |      |
|                          |                                            |                          | ☐ AMP Connector 6.3 x 0.8 (Wiring diagram 2)  |               |                                 |  |      |
|                          |                                            |                          | ,                                             |               |                                 |  |      |
| Housing                  |                                            |                          |                                               |               |                                 |  |      |
| □ housing D73 (standard) | ☐ housing                                  | housing reworked 50x50mm |                                               |               | □ housing reworked 68.5 x 50 mm |  |      |
|                          |                                            |                          |                                               |               |                                 |  |      |