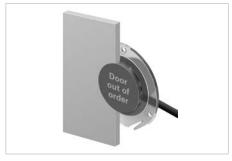

| Front cap                  |           |                           |                             |                                 |            |  |
|----------------------------|-----------|---------------------------|-----------------------------|---------------------------------|------------|--|
| □ Plastic colourless flush |           | Plastic colourless raised |                             | ☐ Plastic colourless half round |            |  |
|                            |           |                           |                             |                                 |            |  |
| Marking (Text or symbol)   |           |                           |                             |                                 |            |  |
| □ without marking          |           |                           |                             |                                 |            |  |
| □ with marking             | □ 1 line  | □ 2 line                  | □ 3 line                    |                                 | □ symbol   |  |
|                            | Example:  | Example:  Door close      | Example:  Door out of order |                                 |            |  |
| Illumination               |           |                           |                             |                                 |            |  |
| ☐ LED green                | □ LED red | □ LED yellow              | □ LED wh                    | ite                             | □ LED blue |  |