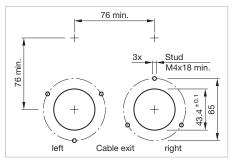

Mounting cut-outs [mm]

## 56 Rear mounting

| Cable exit               |              |                             |                                               |               |                                 |  |      |
|--------------------------|--------------|-----------------------------|-----------------------------------------------|---------------|---------------------------------|--|------|
| □ cable exit right       |              |                             | □ cable exit left                             |               |                                 |  |      |
|                          |              |                             |                                               |               |                                 |  |      |
| Cable length             |              |                             |                                               |               |                                 |  |      |
| □ A = 200 mm             | □ A = 500 mm | 0mm □ A = 1000mn            |                                               | □ A = 1500 mm |                                 |  | _ mm |
|                          | '            | <u>'</u>                    |                                               |               |                                 |  |      |
| Cable + Connector type   |              |                             |                                               |               |                                 |  |      |
| Cable                    |              |                             | Connector                                     |               |                                 |  |      |
| □ 2*0.24 mm²             |              |                             | □ core end-sleeves                            |               |                                 |  |      |
|                          |              |                             | ☐ AMP Connector Mate-N-Lok (Wiring diagram 2) |               |                                 |  |      |
|                          |              |                             | □ DEUTSCH connector (Wiring diagram 2)        |               |                                 |  |      |
|                          |              |                             | ☐ AMP Connec                                  | tor 2.8x0.8   | (Wiring diagram 1)              |  |      |
|                          |              |                             | ☐ AMP Connector 6.3 x 0.8 (Wiring diagram 2)  |               |                                 |  |      |
|                          |              |                             | l                                             |               |                                 |  |      |
| Housing                  |              |                             |                                               |               |                                 |  |      |
| □ housing D73 (standard) |              | housing reworked 50 x 50 mm |                                               |               | □ housing reworked 68.5 x 50 mm |  |      |