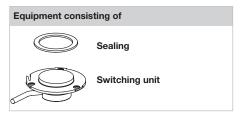

## Single side indicator

Each part number listed below includes all the black components shown in the 3D-drawing.

Dimensions [mm]

The preview is based on a sample product. This can differ from your current configuration.