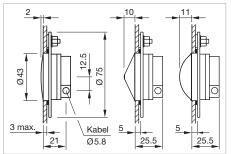

## Single side indicator

Each part number listed below includes all the black components shown in the 3D-drawing.

Dimensions [mm]

The preview is based on a sample product. This can differ from your current configuration.

Mounting cut-outs [mm]