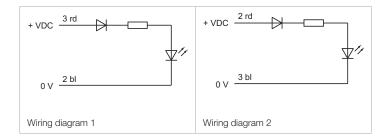

## 56 Rear mounting

| Cable exit               |              |                             |                                               |               |                                 |  |      |
|--------------------------|--------------|-----------------------------|-----------------------------------------------|---------------|---------------------------------|--|------|
| □ cable exit right       |              |                             | □ cable exit left                             |               |                                 |  |      |
|                          |              |                             |                                               |               |                                 |  |      |
| Cable length             |              |                             |                                               |               |                                 |  |      |
| □ A = 200 mm             | □ A = 500 mm | 0mm □ A = 1000mn            |                                               | □ A = 1500 mm |                                 |  | _ mm |
|                          | '            | <u>'</u>                    |                                               |               |                                 |  |      |
| Cable + Connector type   |              |                             |                                               |               |                                 |  |      |
| Cable                    |              |                             | Connector                                     |               |                                 |  |      |
| □ 2*0.24 mm²             |              |                             | □ core end-sleeves                            |               |                                 |  |      |
|                          |              |                             | ☐ AMP Connector Mate-N-Lok (Wiring diagram 2) |               |                                 |  |      |
|                          |              |                             | □ DEUTSCH connector (Wiring diagram 2)        |               |                                 |  |      |
|                          |              |                             | ☐ AMP Connec                                  | tor 2.8x0.8   | (Wiring diagram 1)              |  |      |
|                          |              |                             | ☐ AMP Connector 6.3 x 0.8 (Wiring diagram 2)  |               |                                 |  |      |
|                          |              |                             | l                                             |               |                                 |  |      |
| Housing                  |              |                             |                                               |               |                                 |  |      |
| □ housing D73 (standard) |              | housing reworked 50 x 50 mm |                                               |               | □ housing reworked 68.5 x 50 mm |  |      |