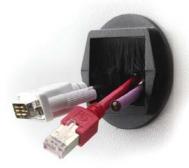

For round metric cut-outs M50 icotek offers the split KEL-BES-S 50. It can be either directly snapped into the cut-out or screwed with a locknut.