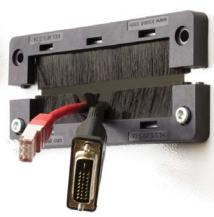

# Product description

Split brush plates KEL-BES-S for routing cables into server racks, control panels and electrical enclosures. The brush plates can either be mounted via screws or via expanding rivets. Due to the split frame the KEL-BES-S can also be subsequently installed around the routed cables. The KEL-BES-S frames match exactly the cut-out dimensions for 10-, 16- or 24-pin standard industrial connectors.

## Advantages & benefits

- Fast and easy assembly (optional without screws)
- Subsequent assembly possible
- Versatile utilisation
- Thermal protection, separation of cold and warm air
- Allows reduced airflow while filtering out dust, hair and larger particulate matter
- Visual screening
- Protects cables against wear due to sharp edges of the cut-out