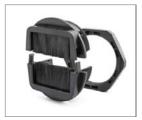

For round metric cut-outs M50 icotek offers the split KEL-BES-S 50. It can be either directly snapped into the cut-out or screwed with a locknut.