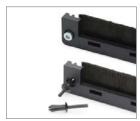

# Product description

Split brush plates KEL-BES-S for routing cables into server racks, control panels and electrical enclosures. The brush plates can either be mounted via screws or via expanding rivets. Due to the split frame the KEL-BES-S can also be subsequently installed around the routed cables. The KEL-BES-S frames match exactly the cut-out dimensions for 10-, 16- or 24-pin standard industrial connectors.

### Specifications

Material Frame, rectangular: Polyamide (PA)

Frame, round: Polycarbonate (PC)

(Flame class UL94-Vo) Brushes: Polyamide (PA)

Brush profile: sheet steel, zinc plated

Temperature - 20°C to + 90°C

#### Accessories

KEL-EMC-PF Cable collectors 123

| Description                                  | Туре                | Order No. | Cut-out                         | PU  |
|----------------------------------------------|---------------------|-----------|---------------------------------|-----|
| ## ## ## ## ## ## ## ## ## ## ## ## ##       | NEW<br>KEL-BES-S 24 | 51522     | 36 x 112 mm                     | 10  |
| 85<br>103                                    | NEW<br>KEL-BES-S 16 | 51521     | 36 x 86 mm                      | 10  |
| Ø5,8<br>Ø5,8<br>Ø5,8<br>Ø5,8<br>Ø5,8<br>Ø5,8 | NEW<br>KEL-BES-S 10 | 51520     | 36 x 65 mm                      | 10  |
| 10<br>4.9<br>15                              | Expanding rivets    | 99153     | For wall<br>thickness<br>1-4 mm | 100 |
| 962.5<br>41<br>99<br>97<br>M50 x 1.5         | KEL-BES-S 50        | 51540     | M50 x 1.5                       | 10  |