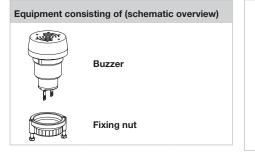

#### Additional Information

- Further information see «Technical data»
- The colour of anodized aluminium parts can vary due to technical production reasons

Dimensions [mm]

Equipment consisting of (schematic overview)

Image: Strate Stra

Each Part Number listed below includes all the black components shown in the 3D-drawing.

| Mounting cut-outs [mm] | Mounting | cut-outs | [mm] |
|------------------------|----------|----------|------|
|------------------------|----------|----------|------|