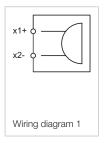

| Operating voltage | Front cap                  | Terminal            | Part No.   | Wiring<br>diagram | Weight   |
|-------------------|----------------------------|---------------------|------------|-------------------|----------|
| Buzzer            | , Front dimension Ø 35 mm  |                     |            |                   |          |
| 24 VDC            | Aluminium black anodized   | Solder 2.8 x 0.5 mm | 14-810.910 | 1                 | 0.016 kg |
|                   | Aluminium natural anodized | Solder 2.8 x 0.5 mm | 14-810.918 | 4                 |          |

#### Additional Information

• Further information see «Technical data»

Mounting cut-outs [mm]

| Operating voltage | Front cap                  | Terminal            | Part No.   | Wiring<br>diagram | Weight   |
|-------------------|----------------------------|---------------------|------------|-------------------|----------|
| Buzzer            | r, Front dimension Ø 29 mm |                     |            |                   |          |
|                   | Plastic black              | Solder 2.8 x 0.5 mm | 14-810.002 | 1                 | 0.016 kg |
|                   | Brass nickel-plated        | Solder 2.8 x 0.5 mm | 14-810.902 | 1                 | 0.016 kg |