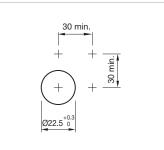

Image: Strate Stra

Each Part Number listed below includes all the black components shown in the 3D-drawing.

| Mounting cut-outs [mm] | Mounting | cut-outs | [mm] |
|------------------------|----------|----------|------|
|------------------------|----------|----------|------|