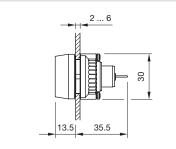

#### Additional Information

- Further information see «Technical data»
- The colour of anodized aluminium parts can vary due to technical production reasons

Dimensions [mm]

Equipment consisting of (schematic overview)