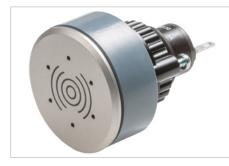

## Buzzer, IP 40

Product can differ from the current configuration.

| Operating voltage | Front cap                  | Terminal            | Part No.   | Wiring<br>diagram | Weight   |
|-------------------|----------------------------|---------------------|------------|-------------------|----------|
| Buzzer            | , Front dimension Ø 35 mm  |                     |            |                   |          |
| 24 VDC            | Aluminium black anodized   | Solder 2.8 x 0.5 mm | 14-810.910 | 1                 | 0.016 kg |
|                   | Aluminium natural anodized | Solder 2.8 x 0.5 mm | 14-810.918 | 4                 |          |