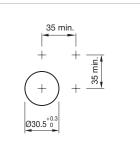

Image: Strate Stra

Each Part Number listed below includes all the black components shown in the 3D-drawing.

| Mounting cut-outs [mm] | Mounting | cut-outs | [mm] |
|------------------------|----------|----------|------|
|------------------------|----------|----------|------|