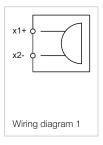

| Operating voltage | Front cap                  | Terminal            | Part No.   | Wiring<br>diagram | Weight   |
|-------------------|----------------------------|---------------------|------------|-------------------|----------|
| Buzzer            | , Front dimension Ø 35 mm  |                     |            |                   |          |
| 24 VDC            | Aluminium black anodized   | Solder 2.8 x 0.5 mm | 14-810.910 | 1                 | 0.016 kg |
|                   | Aluminium natural anodized | Solder 2.8 x 0.5 mm | 14-810.918 | 4                 |          |