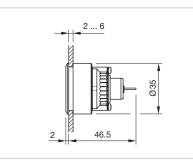

#### Additional Information

- Further information see «Technical data»
- The colour of anodized aluminium parts can vary due to technical production reasons

Dimensions [mm]

Equipment consisting of (schematic overview)