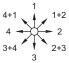

# Lever switch, 8 positions.

# Applications

The lever switch (8 positions) is suitable for various applications.

# Part No.

44-800.8

# Mechanical characteristics

- Mounting
- Ø 22.5 mm, raised
- 2 axes
- Soft cross guidance, pulse
- 12° deflection angle
- Mechanical service life up to 1.2 million switching cycles
  Connection
- soldering terminal

# Electrical characteristics

- Operating voltage
   250 VAC
- Output signal
   5A/4 NC + 4 NO
- Contact material gold-plated silver alloy

### Ambient conditions

- Operating temperature -30°C to +80°C
- Storage temperature -40°C to +85°C

- Degree of protection
- IP65 front protection
- IP20, IP40 rear protection

A choice of three lever switches can be found at eao.com/products.



Dimensions



#### Mounting cut-outs



Wiring diagram