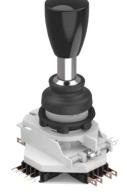

# Lever switch, 8 positions.

# Applications

The lever switch (8 positions) is suitable for various applications.