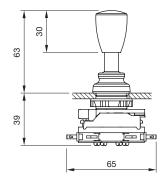

# Lever switch, 8 positions.

# Applications

The lever switch (8 positions) is suitable for various applications.

# Part No.

44-800.8

# Mechanical characteristics

- Mounting
- Ø 22.5 mm, raised
- 2 axes
- Soft cross guidance, pulse
- 12° deflection angle
- Mechanical service life up to 1.2 million switching cycles
  Connection
- soldering terminal

# Electrical characteristics

- Operating voltage
   250 VAC
- Output signal
   5A/4 NC + 4 NO
- Contact material gold-plated silver alloy

### Ambient conditions

- Operating temperature -30°C to +80°C
- Storage temperature -40°C to +85°C

- Degree of protection
- IP65 front protection
- IP20, IP40 rear protection

A choice of three lever switches can be found at eao.com/products.



Dimensions



#### Mounting cut-outs



Wiring diagram