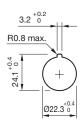

# Lever switch, 8 positions.

# Applications

The lever switch (8 positions) is suitable for various applications.

# Part No.

44-800.8

# Mechanical characteristics

- Mounting
- Ø 22.5 mm, raised
- 2 axes
- Soft cross guidance, pulse
- 12° deflection angle
- Mechanical service life up to 1.2 million switching cycles
  Connection
- soldering terminal

# Electrical characteristics

- Operating voltage
   250 VAC
- Output signal
   5A/4 NC + 4 NO
- Contact material gold-plated silver alloy

### Ambient conditions

- Operating temperature -30°C to +80°C
- Storage temperature -40°C to +85°C

- Degree of protection
- IP65 front protection
- IP20, IP40 rear protection

A choice of three lever switches can be found at eao.com/products.



Dimensions



#### Mounting cut-outs



Wiring diagram