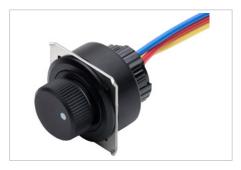

## Potentiometer, IP 65

Product can differ from the current configuration.

Dimensions [mm]

Each Part Number listed below includes all the black components shown in the 3D-drawing.