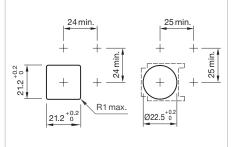

## **Additional Information**

- Resistance 10 kOhms / linear
- Power 1 W
- Slewing 300 °
- Cable length 300 mm

Mounting cut-outs [mm]

| Front bezel   | tentiometer, Front dimension | Terminal          | Part No.   | Compo-<br>nent layout | Wiring<br>diagram | Weight   |
|---------------|------------------------------|-------------------|------------|-----------------------|-------------------|----------|
| Plastic black |                              | Flat ribbon cable | 61-4970.13 | 1                     | 1                 | 0.023 kg |
|               |                              |                   |            |                       |                   |          |
| Pot           | tentiometer, Front dimension | n Ø 25 mm         |            |                       |                   |          |