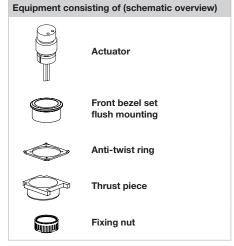

## Potentiometer, IP 65

Product can differ from the current configuration.

Dimensions [mm]

Each Part Number listed below includes all the black components shown in the 3D-drawing.