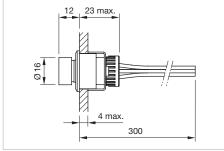

## Potentiometer, IP 65

Product can differ from the current configuration.

Dimensions [mm]

Each Part Number listed below includes all the black components shown in the 3D-drawing.

## **Additional Information**

- Resistance 10 kOhms / linear
- Power 1 W
- Slewing 300 °
- Cable length 300 mm

Mounting cut-outs [mm]

| Front bezel   | tentiometer, Front dimension | Terminal          | Part No.   | Compo-<br>nent layout | Wiring<br>diagram | Weight   |
|---------------|------------------------------|-------------------|------------|-----------------------|-------------------|----------|
| Plastic black |                              | Flat ribbon cable | 61-4970.13 | 1                     | 1                 | 0.023 kg |
|               |                              |                   |            |                       |                   |          |
| Pot           | tentiometer, Front dimension | n Ø 25 mm         |            |                       |                   |          |